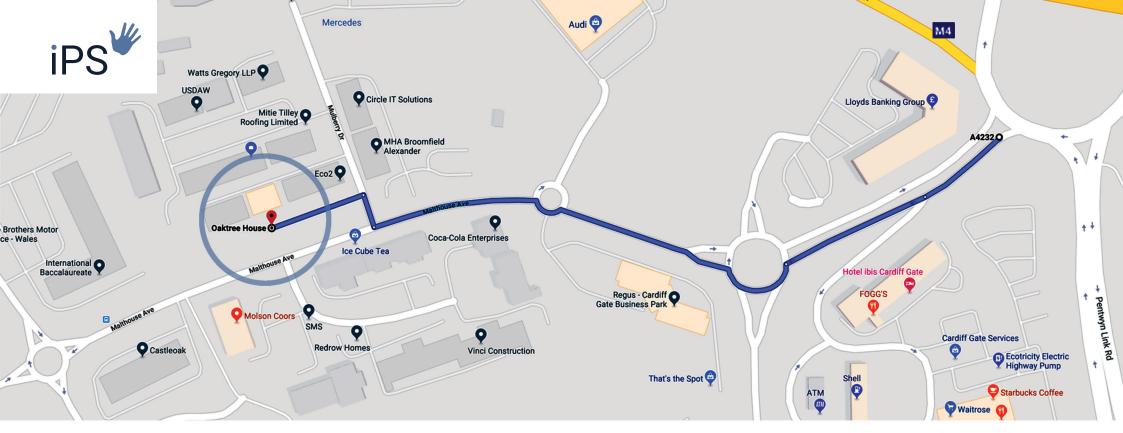

The Independent Physiotherapy Service (IPS) - Cardiff Gate

Address: Oaktree House, Oaktree Court, Cardiff Gate Business Park, Cardiff. CF23 8RS

Contact: 02920 547210 Website: www.theips.co.uk

**Directions:** Exit Junction 30 of the M4. At the roundabout take the exit sign posted 'Cardiff Gate Business Park' (not the retail park). Avoid the slip road for the services. Go straight over the next 2 roundabouts by taking the 2nd exit. Continue for 200 yards and take your next right after 'MHA Broomfield & Alexander'. Immediately turn left into the carpark, before 'ECO2' and between the bollards. We are the 2nd detached building on your right.