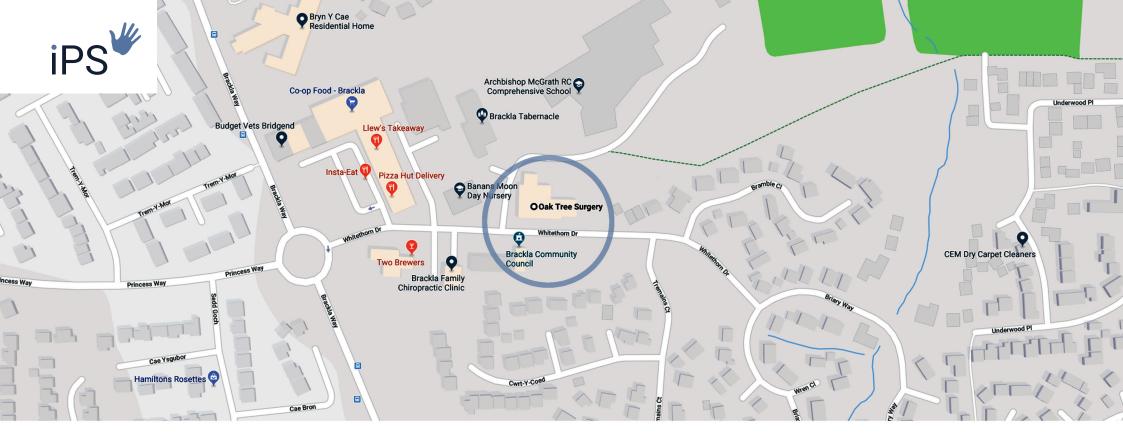

## The Independent Physiotherapy Service (IPS) - Within Oak Tree Surgery

Address: IPS within Oak Tree Surgery, Whitethorn Drive, Brackla, Bridgend. CF31 2PQ

Contact: 02920 547210 Website: www.theips.co.uk

**Directions:** Our Physiotherapy clinic is situated within Oak Tree Surgery. If traveling along 'Coychurch Road', take the 'Brackla Way' turn at the roundabout. Then on 'Brackla Way', at the roundabout take the 3rd exit onto 'Whitethorn Drive'. The surgery is approximately 50 yards along this road, on the left hand side. The surgery's car park is situated next to the surgery on the right hand side. The surgery also provides disabled access.