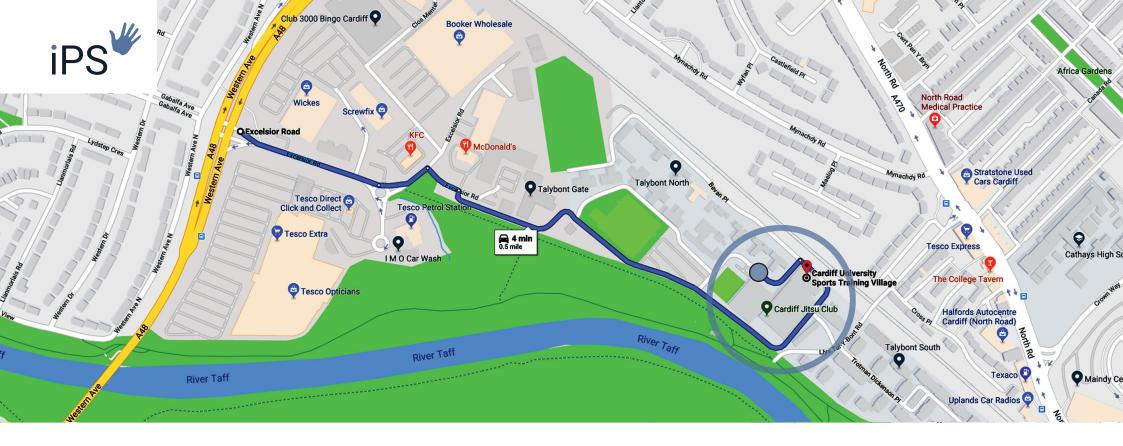

Directions: Please Note: Road access is off Western Avenue only. Please also be aware that some sat navs may direct you to the wrong location if you use the postcode of the Sports Centre. We recom-mend using the postcode CF14 3AT, as it will get you to the correct entrance gate. Turn onto Excelsior Road at the Tesco Extra traffic lights. Follow signs for Talybont Student residences, which will take you first left of the mini roundabout and then first right towards McDonalds. There is a small road in the shadow of big trees, on the right-hand side opposite McDonalds car park, which leads to security gates. Drive up to the gates and press 'Sport' on the intercom. The security will open the gates within a few seconds. Follow the road up and alongside the large astroturf pitch (which will be on your left), drive through the traffic calmer, which will get you to a large car park (the sports centre is the big building in front of you, behind the orange -surfaced multipurpose pitch). Drive straight on and following signs for Southgate House. When you arrive at Southgate House, you are at the back of the sports centre. Now follow signs for the Sports centre. When you get around the corner, you will see a big building with large red signs, 'Cardiff University Sports'.